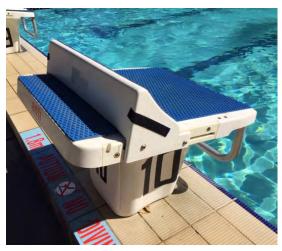

#### Fixed Settings for Events, FINA Compliant:

For competition meets the Ledge may be fixed at a uniform fixed position at water level, as used at FINA WCH Event 2019. Fina compliant design.

#### Anti Slip Surface:

Includes custom Anti-slip trasction surface which is secure and also gentle on the feet. Croc-Grip non-slip tape is installed on the crucial upper edge, where most pressure is applied when using correct start techniques.