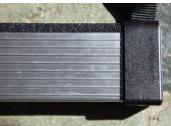

#### Anti Slip Surface:

Includes custom Anti-slip trasction surface which is secure and also gentle on the feet. Croc-Grip non-slip tape is installed on the crucial upper edge, where most pressure is applied when using correct start techniques.