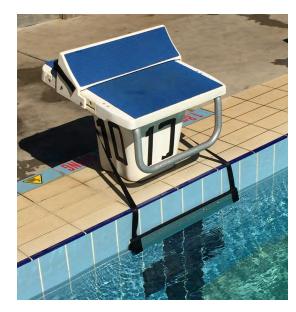

# BACKSTROKE START LEDGE - (LTSV) Track Start Velcro Model:

The Anti Wave BackStroke Start Ledge provides a simple and easy to use Ledge for swimmers to perform highest performance backstroke starts in both training and competition. Designed in close collaboration with the Australian backStroke swim team and top level Australian coaches, the ledge is simple to install and adjust by the swimmer or coach while in the pool or on the pool deck. The Ledge locks securely into place once set, and is quickly removed from the Block when used in competition or training.

## For Track Start Blocks with Movable Track Starts:

The ledge attaches securely to the rear of the Block TrackStart Wedge by 3M Velcro Hook and Loop attachments. No drilling or other modifications required.

### **Easily Adjustable Settings:**

The height of the Ledge can be adjusted by the swimmer while in the pool, or the coach on pool deck. The ledge is raised or lowered into needed position by adjustment of the position of the Track Start Wedge on the block.